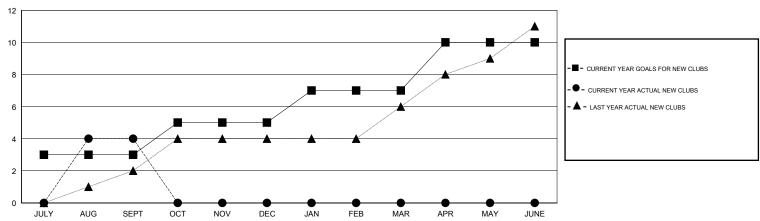

## LOCATION INDIA

 $\mathsf{GMT}\;\mathsf{CA}\;6$ 

|               |                  | Clubs            |                  |                  | Members               |                    |                                     |                    |                  |  |
|---------------|------------------|------------------|------------------|------------------|-----------------------|--------------------|-------------------------------------|--------------------|------------------|--|
|               | RESUL            | TS FOR 2016-2017 |                  |                  | RESULTS FOR 2016-2017 |                    |                                     |                    |                  |  |
| QUARTER       | NEW CLUB<br>GOAL | NEW CLUBS        | DROPPED<br>CLUBS | NET<br>GAIN/LOSS | QUARTER               | NEW MEMBER<br>GOAL | CHARTER AND<br>NEW MEMBERS<br>ADDED | DROPPED<br>MEMBERS | NET<br>GAIN/LOSS |  |
| JULY/AUG/SEPT | 3                | 4                | 0                | 4                | JULY/AUG/SEPT         | 275                | 429                                 | 202                | 227              |  |
| OCT/NOV/DEC   | 2                | 0                | 0                | 0                | OCT/NOV/DEC           | 150                | 0                                   | 0                  | 0                |  |
| JAN/FEB/MAR   | 2                | 0                | 0                | 0                | JAN/FEB/MAR           | 50                 | 0                                   | 0                  | 0                |  |
| APR/MAY/JUNE  | 3                | 0                | 0                | 0                | APR/MAY/JUNE          | -125               | 0                                   | 0                  | 0                |  |