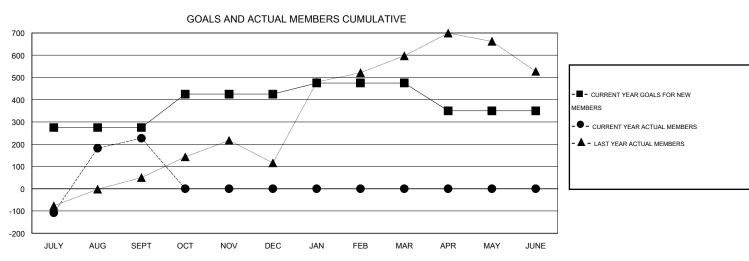

## LOCATION INDIA

 $\mathsf{GMT}\;\mathsf{CA}\;6$ 

|               |                  | Clubs            |                  |                  | Members               |                    |                                     |                    |                  |  |
|---------------|------------------|------------------|------------------|------------------|-----------------------|--------------------|-------------------------------------|--------------------|------------------|--|
|               | RESUL            | TS FOR 2016-2017 |                  |                  | RESULTS FOR 2016-2017 |                    |                                     |                    |                  |  |
| QUARTER       | NEW CLUB<br>GOAL | NEW CLUBS        | DROPPED<br>CLUBS | NET<br>GAIN/LOSS | QUARTER               | NEW MEMBER<br>GOAL | CHARTER AND<br>NEW MEMBERS<br>ADDED | DROPPED<br>MEMBERS | NET<br>GAIN/LOSS |  |
| JULY/AUG/SEPT | 3                | 4                | 0                | 4                | JULY/AUG/SEPT         | 275                | 429                                 | 202                | 227              |  |
| OCT/NOV/DEC   | 2                | 0                | 0                | 0                | OCT/NOV/DEC           | 150                | 0                                   | 0                  | 0                |  |
| JAN/FEB/MAR   | 2                | 0                | 0                | 0                | JAN/FEB/MAR           | 50                 | 0                                   | 0                  | 0                |  |
| APR/MAY/JUNE  | 3                | 0                | 0                | 0                | APR/MAY/JUNE          | -125               | 0                                   | 0                  | 0                |  |